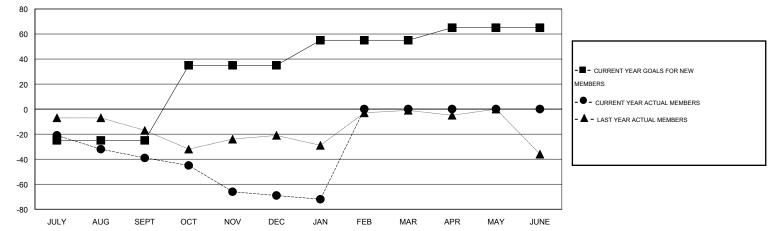

## LOCATION ONTARIO

|               |                  | Clubs            |                  |                  | Members               |                    |                                     |                    |                  |  |
|---------------|------------------|------------------|------------------|------------------|-----------------------|--------------------|-------------------------------------|--------------------|------------------|--|
|               | RESUL            | TS FOR 2015-2016 | i                |                  | RESULTS FOR 2015-2016 |                    |                                     |                    |                  |  |
| QUARTER       | NEW CLUB<br>GOAL | NEW CLUBS        | DROPPED<br>CLUBS | NET<br>GAIN/LOSS | QUARTER               | NEW MEMBER<br>GOAL | CHARTER AND<br>NEW MEMBERS<br>ADDED | DROPPED<br>MEMBERS | NET<br>GAIN/LOSS |  |
| JULY/AUG/SEPT | 0                | 0                | 0                | 0                | JULY/AUG/SEPT         | -25                | 11                                  | 50                 | -39              |  |
| OCT/NOV/DEC   | 1                | 0                | 0                | 0                | OCT/NOV/DEC           | 60                 | 36                                  | 66                 | -30              |  |
| JAN/FEB/MAR   | 0                | 0                | 0                | 0                | JAN/FEB/MAR           | 20                 | 6                                   | 9                  | -3               |  |
| APR/MAY/JUNE  | 0                | 0                | 0                | 0                | APR/MAY/JUNE          | 10                 | 0                                   | 0                  | 0                |  |

#### GOALS AND ACTUAL MEMBERS CUMULATIVE

| DROPPED CLUBS: 0 |     | 19 CLUBS OF 44 ADDED 1 OR MORE | GENDER DISTRIBUTION   |              |     |
|------------------|-----|--------------------------------|-----------------------|--------------|-----|
|                  |     | NEW MEMBERS                    | MALE                  | 971 (81.19%) |     |
|                  |     |                                | FEMALE                | 225 (18.81%) |     |
| DROPPED MEMBERS  |     |                                |                       |              |     |
| DECEASED         | 14  | CLICK HERE FOR HEALTH          |                       |              | 197 |
| CLUB CANCELLED   | 0   | ASSESSMENT DATA                | FAMILY UNIT MEMBERS   |              | 97  |
| OTHER            | 111 |                                | HEAD OF HOUSEHOLD     |              |     |
| TOTAL            | 125 |                                | NON-HEAD OF HOUSEHOLD |              |     |